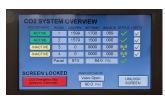

A closer look at enVgrow's display showing all zones monitored. The system will display warnings and notify you of any irregularities.

enVgrow's CO<sub>2</sub> flow station and controller with Gas settings in every zone.