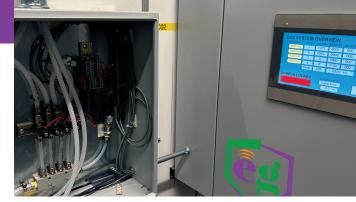

A closer look at enVgrow's display showing all zones monitored. The system will display warnings and notify you of any irregularities.

enVgrow's CO<sub>2</sub> flow station and controller with Gas settings in every zone.

At **enVgrow**, our unique flow control system and specialized programming maintain the most consistent gas saturation in the industry. Additionally, our systems include the highest-rated sensors along with industrial strobes and horns to ensure employee and customer safety at all times.