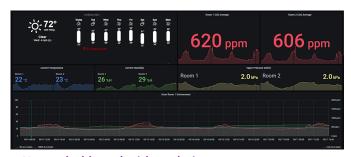

enVgrow engineers programming custom control panel

enVgrow dashboard with analytics

For our multi-state operator client, enVgrow designed a robust, automated control system that allows them to set and collect data points on all monitored environmental components.

The **enVgrow** system retains historical data which is used to improve grows, create recipes, and achieve consistent results.

Cannabis Bud at the state-of-the-art facility

With intelligent CO<sub>2</sub> delivery, **enVgrow** provides the required monitoring and alerting for life safety within the building. enVgrow reviews all codes from AHJ and issues the mandatory commissioning documents for the system to be activated.

enVgrow dashboard available on all platforms

Denver, Colorado 80222