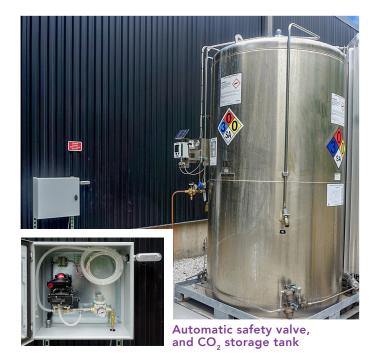

The **enVgrow** system retains historical data which is used to improve grows, create recipes, and achieve consistent results.

Cannabis Bud at the state-of-the-art facility

With intelligent CO<sub>2</sub> delivery, **enVgrow** provides the required monitoring and alerting for life safety within the building. enVgrow reviews all codes from AHJ and issues the mandatory commissioning documents for the system to be activated.