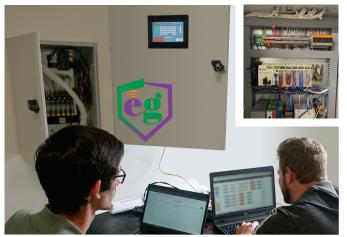

enVgrow engineers programming custom control panel

enVgrow dashboard with analytics

For our multi-state operator client, enVgrow designed a robust, automated control system that allows them to set and collect data points on all monitored environmental components.