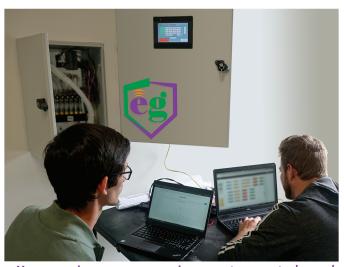

enVgrow engineers programming a custom control panel

In all extraction labs, proper life safety monitoring and alarms are required. **enVgrow** designs every system to meet or exceed regulatory requirements, keeping your employees and facility safe at all times.